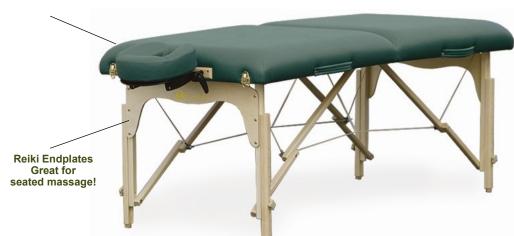

#### Spirit Table (standard 30" width)

- Lifetime Warranty frame
- 3" Triple Layer Deluxe Foam System
- Reiki Endplates (free upgrade)
- New Rounded Corners
- Shiatsu Release
- Reinforced Ribs
- Piano Hinge
- Dual Headrest Outlets
- 100% PU NaturSoft Vinyl
- Assembled in USA from components sourced globally